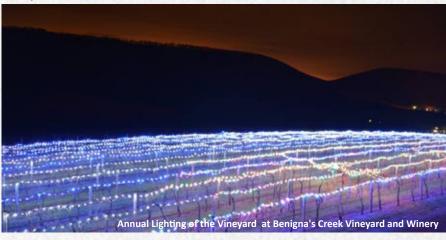

#### **Lighting of the Vineyard**

November 29-30 Benigna's Creek Vineyard and Winery