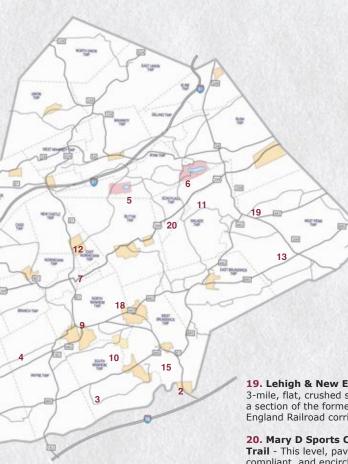

### **Hiking in Schuylkill County**

Visit www.schuylkill.org for trail accesses and GPS info. Inquire about Schuylkill On The Move which meets monthly at various sites throughout the county. Informed naturalists lead tours that are free and open to the public. www.schuylkillvision.com

- **1. Appalachian Trail** (304) 535-6331 www.appalachiantrail.org
- Historic Tow Path Trail Located along the Schuylkill River in Port Clinton.
   A two-mile riverbank trail.
- **3. Bear Creek Environmental Area** Two miles of environmental interpretive trails through a variety of scenic wildlife habitats.
- Frog Hollow Environmental Education Center - Located near Friedensburg, just off Rt. 443.
- **5. Locust Lake State Park** Features three hiking trails, which are three-quarter, two and four miles long. (570) 467-2772
- **6. Tuscarora State Park** Features six hiking trails, five under 1-mile and one 14-mile trail. (570) 467-2404
- 7. Pottsville Bike/Hike Trail, Pottsville Walking Tour and General George Joulwan East Side Park
- 8. Swatara State Park Located off Exit 100 of I-81 (Rt. 443-Pine Grove). The Park features a 2-mile hiking trail. (717) 865-6470
- 9. Irish Flats Trail parallels the Schuylkill River in Schuylkill Haven. Located at the end of the Broadway Street Bridge off Dock Street (Rt. 443). Flat hike affording scenic views of the river.
- 10. Landingville Marsh A flat loop trail alongside the Schuylkill River that includes part of the John Bartram Trail and the foundation for the oldest transportation tunnel in America. Located south of Landingville and its community park.

- 11. Schuylkill Valley Trail Parallels Rt. 209 for eight miles from Tamaqua to Middleport. Flat to gently rolling landscape that features scenic views of the surrounding mountains.
- **12. Minersville Walking Path** A short but scenic and paved path in the Fourth Street Recreation Complex.
- **13. West Penn Park Trail** The park is located off Rt. 309 on Zions Stone Church Road in West Penn Township. The short path crosses a small covered bridge into the forest and ends in a fun playground.
- **14. Conrad Weiser State Forest / Taylorsville Region** Located just off Taylorsville/Bull roads. (570) 875-6450

- 15. John Bartram Trail This trail is under construction with the main stem running from Port Clinton through Pottsville to Frackville. There is a nice stretch beginning on Rt. 895 in Auburn near the Schuylkill River bridge.
- 16. Tri-Valley Environmental Education Center - Located behind Tri-Valley High School in Hegins. The forested site features a trail that winds its way along and across Pine Creek.
- 17. The Swamp A natural area under development near Gordon. Features constructed wetlands that are helping to clean acid mine drainage from Mahanoy Creek.
- 18. Albright's Woods Walking Path -The path winds through the Little League fields and through the woods behind Blue Mountain Middle School.

- 19. Lehigh & New England Trail A 3-mile, flat, crushed stone trail that follows a section of the former Lehigh and New England Railroad corridor.
- 20. Mary D Sports Complex & Walking Trail - This level, paved walking trail is ADA compliant, and encircles the beautiful sports complex of a youth baseball field, soccer field, and ice skating pond. A large, paved lot affords ample parking.
- 21. Oldham Trail Bike & Walking Path -The path surface is mostly paved asphalt with a few areas being gravel and grass. Restrooms and parking are located at the Hegins Park and Community Pool.
- 22. Senator James J. Rhoades Nature Trail - This beautiful trail is paved with stone and allows visitors to walk and ride bicycles along a specially-designed path that extends about a half mile into the property.
- 23. Sweet Arrow Lake County Park -Four hiking trails and a boardwalk. HC accessible. Waterfall Trail provides a view of the signature falls. (570) 622-3742 ext. 5 www.sweetarrowlakepark.com