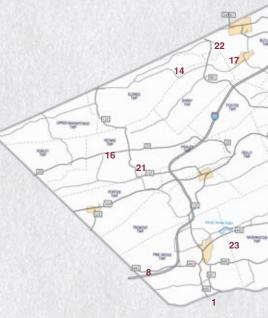

### **Hiking in Schuylkill County**

Visit www.schuylkill.org for trail accesses and GPS info. Inquire about Schuylkill On The Move which meets monthly at various sites throughout the county. Informed naturalists lead tours that are free and open to the public. www.schuylkillvision.com

- **1. Appalachian Trail** (304) 535-6331 www.appalachiantrail.org
- Historic Tow Path Trail Located along the Schuylkill River in Port Clinton.
   A two-mile riverbank trail.
- **3. Bear Creek Environmental Area** Two miles of environmental interpretive trails through a variety of scenic wildlife habitats.
- Frog Hollow Environmental Education Center - Located near Friedensburg, just off Rt. 443.
- **5. Locust Lake State Park** Features three hiking trails, which are three-quarter, two and four miles long. (570) 467-2772
- **6. Tuscarora State Park** Features six hiking trails, five under 1-mile and one 14-mile trail. (570) 467-2404
- 7. Pottsville Bike/Hike Trail, Pottsville Walking Tour and General George Joulwan East Side Park
- 8. Swatara State Park Located off Exit 100 of I-81 (Rt. 443-Pine Grove). The Park features a 2-mile hiking trail. (717) 865-6470
- 9. Irish Flats Trail parallels the Schuylkill River in Schuylkill Haven. Located at the end of the Broadway Street Bridge off Dock Street (Rt. 443). Flat hike affording scenic views of the river.
- 10. Landingville Marsh A flat loop trail alongside the Schuylkill River that includes part of the John Bartram Trail and the foundation for the oldest transportation tunnel in America. Located south of Landingville and its community park.

- 11. Schuylkill Valley Trail Parallels Rt. 209 for eight miles from Tamaqua to Middleport. Flat to gently rolling landscape that features scenic views of the surrounding mountains.
- **12. Minersville Walking Path** A short but scenic and paved path in the Fourth Street Recreation Complex.
- **13. West Penn Park Trail** The park is located off Rt. 309 on Zions Stone Church Road in West Penn Township. The short path crosses a small covered bridge into the forest and ends in a fun playground.
- **14. Conrad Weiser State Forest / Taylorsville Region** Located just off Taylorsville/Bull roads. (570) 875-6450

- 15. John Bartram Trail This trail is under construction with the main stem running from Port Clinton through Pottsville to Frackville. There is a nice stretch beginning on Rt. 895 in Auburn near the Schuylkill River bridge.
- 16. Tri-Valley Environmental Education Center - Located behind Tri-Valley High School in Hegins. The forested site features a trail that winds its way along and across Pine Creek.
- 17. The Swamp A natural area under development near Gordon. Features constructed wetlands that are helping to clean acid mine drainage from Mahanoy Creek.
- 18. Albright's Woods Walking Path -The path winds through the Little League fields and through the woods behind Blue Mountain Middle School.

- 19. Lehigh & New England Trail A 3-mile, flat, crushed stone trail that follows a section of the former Lehigh and New England Railroad corridor.
- 20. Mary D Sports Complex & Walking Trail - This level, paved walking trail is ADA compliant, and encircles the beautiful sports complex of a youth baseball field, soccer field, and ice skating pond. A large, paved lot affords ample parking.
- 21. Oldham Trail Bike & Walking Path -The path surface is mostly paved asphalt with a few areas being gravel and grass. Restrooms and parking are located at the Hegins Park and Community Pool.
- 22. Senator James J. Rhoades Nature Trail - This beautiful trail is paved with stone and allows visitors to walk and ride bicycles along a specially-designed path that extends about a half mile into the property.
- 23. Sweet Arrow Lake County Park -Four hiking trails and a boardwalk. HC accessible. Waterfall Trail provides a view of the signature falls. (570) 622-3742 ext. 5 www.sweetarrowlakepark.com