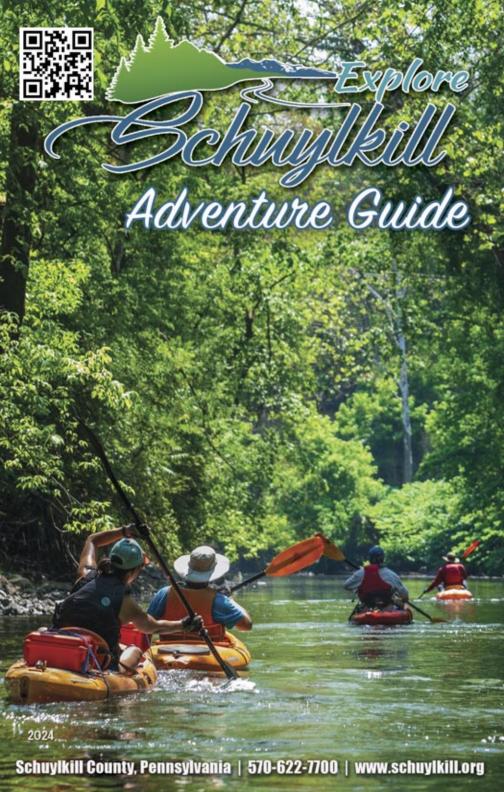

#### The Mine With More..

Travel 1800 feet inside a real coal mine as experienced tour guides share the history of the anthracite coal region.

Outside, 'Henry Clay', an authentic 1920s steamlocomotive, waits to take you on a journey to learn about surface and 'bootleg' mining

Our souvenir shop offers a selection of coal related items for you to take home. You can even enjoy a bite to eat from our snack shop while exploring the neighboring park.

#### SCAN FOR DIRECTIONS



#### TO PIONEER TUNNEL

#### Easily accessible from I-81

From I-80 - take I-81 to Exit 124B (Frackville Exit), then take PA Route 61 North to Ashland.



# Jelcome to Schuylkill County PENNSYLVANIA

### CONTENTS

#### Things to Do

Agritourism

Arts & Culture

Attractions

Craft Beverages

Craft Beverage Trail

1