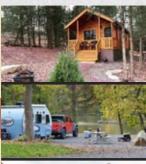

#### **Lakewood Park Campground**

26 Park Avenue Barnesville PA 18214 (570) 285-8026 lakewoodparkcampground.com (See our ad on page 32)

- ✓ Only 3 miles off I-81 Exit 131A
- ✓ Pull-thru & back-in sites
- ✓ Free wifi
- ✓ 100+ channel cable TV
- ✓ Catch & release fishing
- √ Paddle boats & kayaks
- ✓ Coin laundry
- ✓ Propane refills / firewood
- ✓ Playground & GaGa Ball
- √ Weekend Activities
- ✓ Multi-day discounts
- ✓ Pet Friendly RV/tent sites
- ✓ Two State Parks within 5 mi